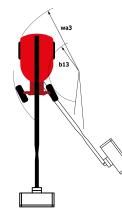

|            | European directives: 2006/42/EC- Machinery<br>(revised EN280:2013) - 2004/108/EC (EMC) -<br>2006/95/EC (Low voltage) |
| AND A CONTRACT OF A CONTRACT O | de Prese d |                                                                                                                      |

\*Varies according to options and standards of the country to which the machine is delivered

#### Load chart



### Dimensional drawing







## Equipment

| indard                                                                    |
|---------------------------------------------------------------------------|
| W Predisposition                                                          |
| imultaneous movements                                                     |
| <i>v</i> heel drive                                                       |
| dible alarm and illuminated indicator lamp (leveling, overload, lowering) |
| ckup electrical pump                                                      |
| nnected machine                                                           |
| ntinuous turret rotation                                                  |
| ferential locking on rear axle                                            |
|