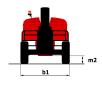

|            | European directives: 2006/42/EC- Machinery<br>(revised EN280:2013) - 2004/108/EC (EMC) -<br>2006/95/EC (Low voltage) |
| AND A CONTRACT OF A CONTRACT O | de Prese d |                                                                                                                      |

\*Varies according to options and standards of the country to which the machine is delivered

#### Load chart



### Dimensional drawing







## Equipment

| indard                                                                    |
|---------------------------------------------------------------------------|
| W Predisposition                                                          |
| imultaneous movements                                                     |
| <i>v</i> heel drive                                                       |
| dible alarm and illuminated indicator lamp (leveling, overload, lowering) |
| ckup electrical pump                                                      |
| nnected machine                                                           |
| ntinuous turret rotation                                                  |
| ferential locking on rear axle                                            |
| sy