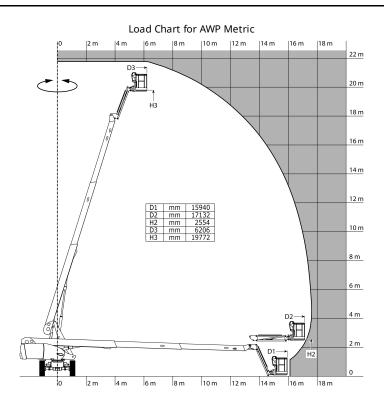

|            | European directives: 2006/42/EC- Machinery<br>(revised EN280:2013) - 2004/108/EC (EMC) -<br>2006/95/EC (Low voltage) |
| AND A CONTRACT OF A CONTRACT O | de Prese d |                                                                                                                      |

\*Varies according to options and standards of the country to which the machine is delivered

#### Load chart



### Dimensional drawing







## Equipment

| indard                                                                    |
|---------------------------------------------------------------------------|
| W Predisposition                                                          |
| imultaneous movements                                                     |
| <i>v</i> heel drive                                                       |
| dible alarm and illuminated indicator lamp (leveling, overload, lowering) |
| ckup electrical pump                                                      |
| nnected machine                                                           |
| ntinuous turret rotation                                                  |
| ferential locking on rear axle