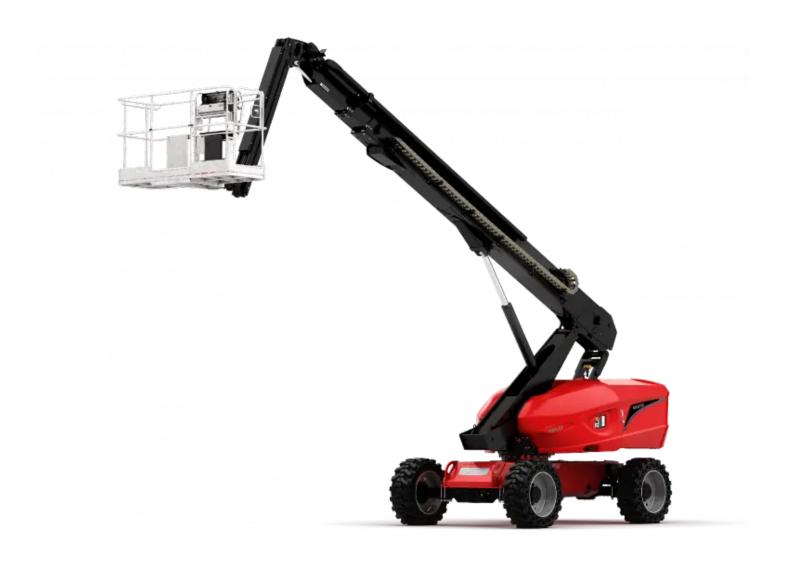

Technical sheet :

# 220 TJ ST5





|