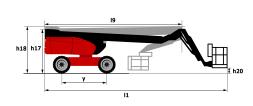

|            | European directives: 2006/42/EC- Machinery<br>(revised EN280:2013) - 2004/108/EC (EMC) -<br>2006/95/EC (Low voltage) |
| AND A CONTRACT OF A CONTRACT O | de Prese d |                                                                                                                      |

\*Varies according to options and standards of the country to which the machine is delivered

#### Load chart



### Dimensional drawing







## Equipment

| indard                                                                    |
|---------------------------------------------------------------------------|
| W Predisposition                                                          |
| imultaneous movements                                                     |
| <i>v</i> heel drive                                                       |
| dible alarm and illuminated indicator lamp (leveling, overload, lowering) |
| ckup electrical pump                                                      |
| nnected machine                                                           |
| ntinuous turret rotation                                                  |
| ferential locking on rear axle                                            |